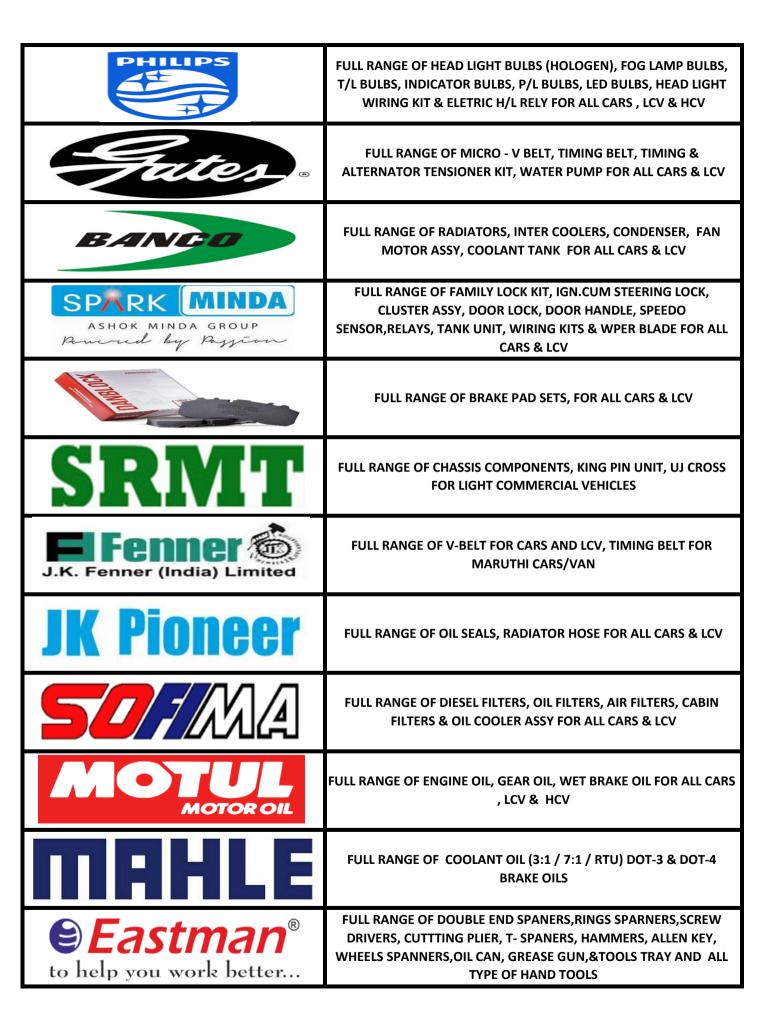

| BRAND NAME                      | PRODUCT RANGE                                                                                                                                                                                                     |
|---------------------------------|-------------------------------------------------------------------------------------------------------------------------------------------------------------------------------------------------------------------|
| Purolator                       | FULL RANGE OF AIR FILTERS,CABIN FILTERS,DISEL FILTERS,OIL FILTERS<br>& PETROL FILTERS FOR ALL CARS, LCV & HCV                                                                                                     |
| <b>MSL</b> <sup>™</sup>         | FULL RANGE OF CLUTCH DISC, COVER ASSY, CLUTCH SET, CENTRE<br>JOINT BRG KIT, YOKE&TEETH, STG.UJ CROSS, UJ CROSS, SPINDLE AND<br>SLEEVE, FLANGE YOKE, CROSS HOLDER, STUB YOKE FOR<br>MAHINDRA&MAHINDRA, LCV         |
| LUMAX                           | FULL RANGE OF HEADLIGHT ASSY, TAIL LIGHT ASSY, INDICATORS, FOG<br>LAMP, SIDE MIRROR, REVOLVING LAMP, BULBS, HORN FOR CAR, LCV<br>& HCV                                                                            |
| GABRIEL                         | FULL RANGE OF SHOCK ABSORBERS, STRUT ASSY, DAMPER ASSY, DICKY SHOCKS, DRIVE SHAFT ( AXLE ) ASSY, STRUT KIT, STRUT MOUNT FOR ALL CARS & LCV                                                                        |
| Bearings and Automotive Systems | FULL RANGE OF BALL BEARING, TAPPER ROLLER BEARING, CLUTCH<br>RELESE BEARING, CENTER JOINT BRG, KING PIN BRG, STG. BRG, CSC<br>AND GREASE FOR ALL CARS & LCV                                                       |
| talbros                         | FULL RANGE OF STABILIZER LINKS, STEERING BALL JOINTS, SUSPENSION ARM, SUSPENSION BALL JOINTS, TIE ROD ENDS, FASTMOVING FILTERS & STRUT KIT, STRUT MOUNT, STG. BOX ASSY, GASKETS, SILICON PASTE FOR ALL CARS & LCV |
| SPICER®                         | FULL RANGE OF BRAKE DRUM, REAR AXLE SHAFT, PROPELLER SHAFT,<br>CROWN WHEEL PINION, DIFF CASE ASSY, WHEEL BRG. KIT, WHEEL<br>BOLT NUT, PINION NUT, OIL SEALS, CENTRE BRG KIT, YOKE&TEETH,<br>UJ CROSS FOR LCV      |
| SVL®                            | FULL RANGE OF CROWN WHEEL PINION, UJ CROSS, REAR AXLE SHAFT<br>& BRAKE DRUM FOR LCV                                                                                                                               |
| Valeo                           | FULL RANGE OF CLUTCH DISC & COVER ASSY SETS, ALTERNATOR ASSY, STARTER ASSY, ALTERNATOR & SELFMOTORS SPARES, PIAA (JAPAN) WINTON AND DISC HORN (OE) FOR ALL CARS & LCV                                             |